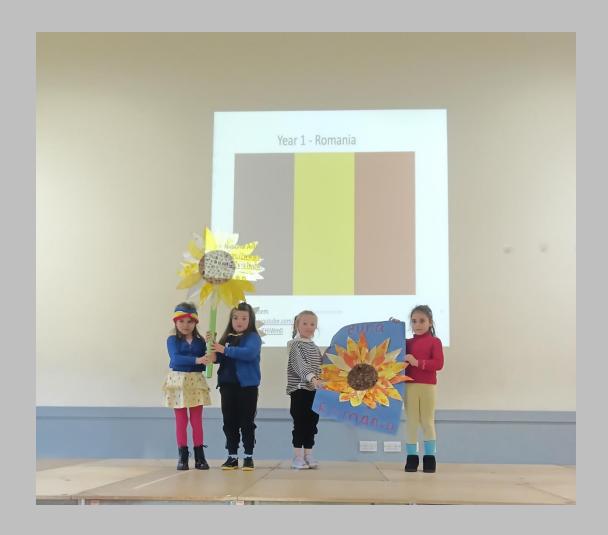

#### SUNFLOWERS!

ROMANIA IS THE LARGEST PRODUCER OF **SUNFLOWERS** IN EUROPE. THEY GROW 2 MILLION TONS OF **SUNFLOWERS** EACH YEAR.