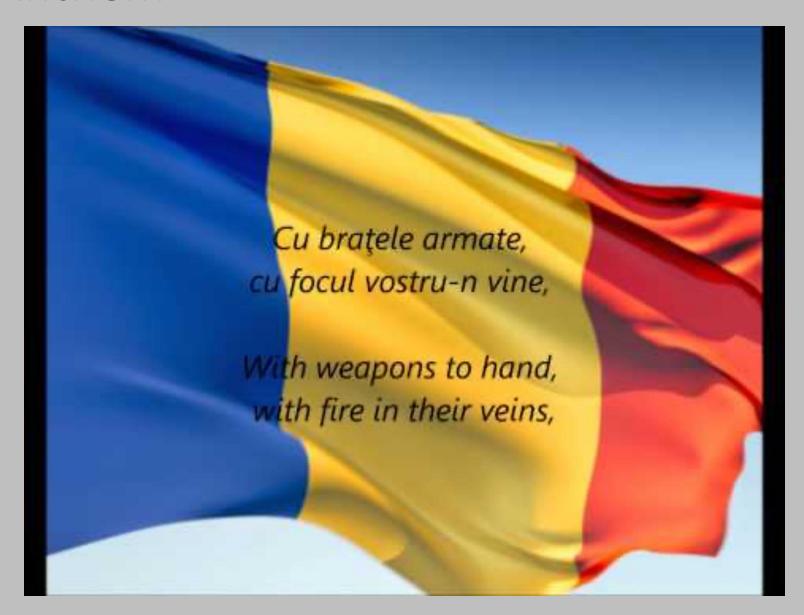

#### **National Anthem**

#### **National Anthem**

Iyanuluwa – I think soldiers were singing it

Harshitpreet – I liked the people singing it

Zahra – I liked the whole song because I liked how they sang it

Zahra – I liked the music in the background