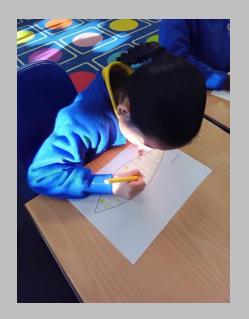

#### SUNFLOWERS!

ROMANIA IS THE LARGEST PRODUCER OF **SUNFLOWERS** IN EUROPE. THEY GROW 2 MILLION TONS OF **SUNFLOWERS** EACH YEAR.