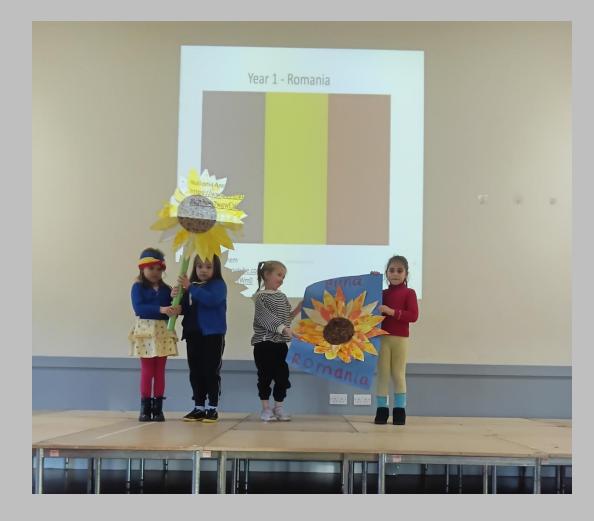

#### SUNFLOWERS!

ROMANIA IS THE LARGEST PRODUCER OF **SUNFLOWERS** IN EUROPE. THEY GROW 2 MILLION TONS OF **SUNFLOWERS** EACH YEAR.