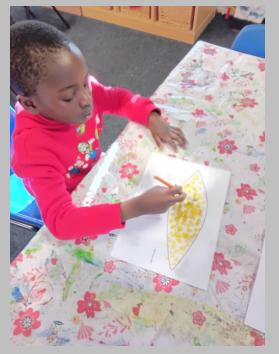

#### SUNFLOWERS!

ROMANIA IS THE LARGEST PRODUCER OF **SUNFLOWERS** IN EUROPE. THEY GROW 2 MILLION TONS OF **SUNFLOWERS** EACH YEAR.