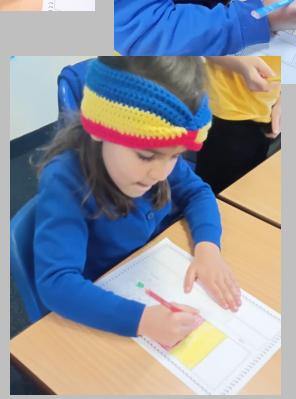

ia!

Neil – I can see a castle!

Davida – Road shaped as a star

Inioluwa – The buildings looked like a cuboid and triangular prism on top

Harshitpreet – There are lots of houses

Eryk – There are lots of trees

Jasmin – The roads look like my imagination

Zahra – The roads are long

Phoebe - The wiggly roads were in the mountains

Scarlette – There will be snow on the roads in Winter

Nayab – I can see lots of castles. They are amazing!

Isabella-Rose – There are brown bears

Isabella – It is the Black Sea

Irina – The capital city is Bucharest



#### SUNFLOWERS!

ROMANIA IS THE LARGEST PRODUCER OF **SUNFLOWERS** IN EUROPE. THEY GROW 2 MILLION TONS OF **SUNFLOWERS** EACH YEAR.

































# LET'S FIND ROMANIA ON THE MAP!















The Romanian Flag!















HELLO!



GOODBYE!



# Romanian traditional patterns